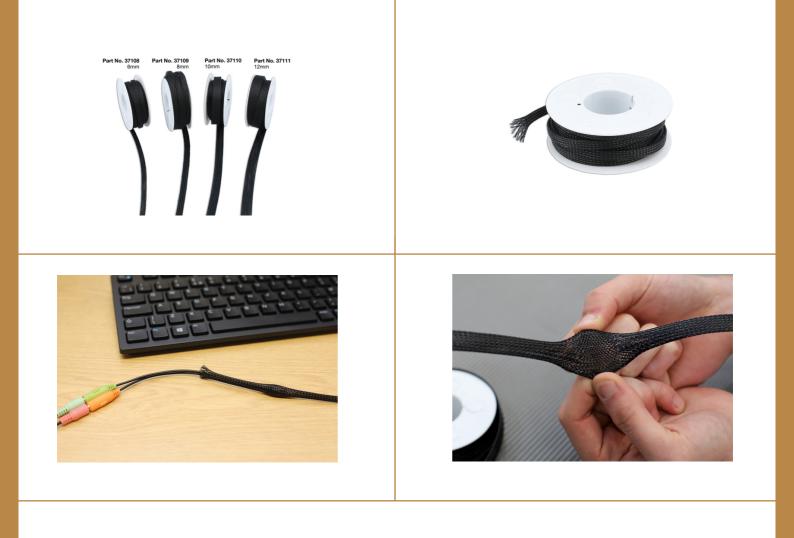

## Expandable Braided Sleeving 6mm 5m roll in a clam

PET sleevings are to be used on wire harnessing for hose and cable protection for the automotive, motorcycles, heavy equipment and marine industries. Also can be used on general commercial applications such as personal computers, flyfishing and scuba diving equipment. The smaller blister reels are ideal for enthusiasts who are looking for an economical solution. RoHS compliant.

## **Additional Information**

- · PET expandable braided sleeving.
- Size range -Min 3.2mm Max 11.1mm.
- Temperature range -50C to 150C.
- 5m roll.
- · Clam pack double blister.

http:///product/37108

37108